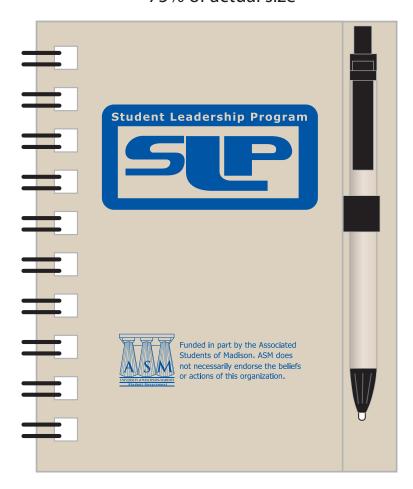

Order#: 128019

**Product:** Recycled Notebook with Recycled Paper Pen

Item #: 1016-310095

Imprint Method: Screen Print on the Front Cover - Reflex Blue

## 75% of actual size