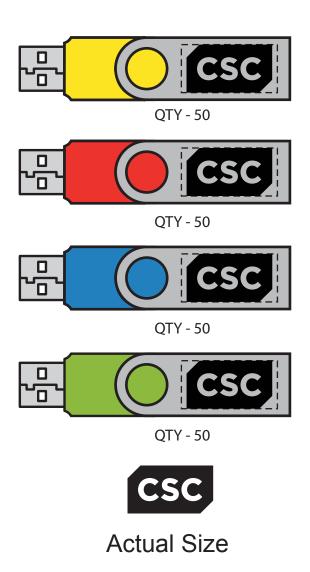

**Order#**: 127996

**Product:** Swivel Flash Drive - Assorted Colors

Item #: 1056-302596

Imprint Method: Pad Print on the Front Side - Black