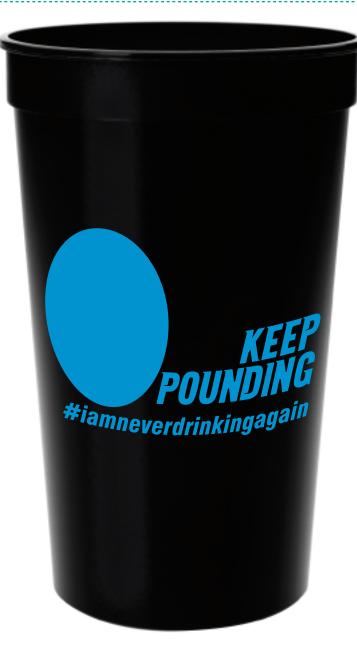

**CAREFULLY REVIEW THE ARTWORK ATTACHED.** 

Order#: 127976

**Product:** Stadium Cup - 22oz - Black

Item #: 1086-310836

Imprint Method: Screen Print on the Side - Process Blue

Actual Size of Imprint
Dotted Lines Do Not Print