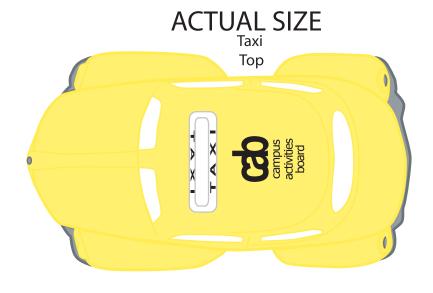

## **OPTION 1**

\*\*\*THE TEXT "CAMPUS ACTIVITIES BOARD" WILL PRINT SMALL AND DIFFICULT TO READ AT IMPRINT SIZE. PLEASE ADVISE BEFORE APPROVAL OF ORDER.\*\*\*

**ACTUAL SIZE** 

Taxi
Top

Capus activities board