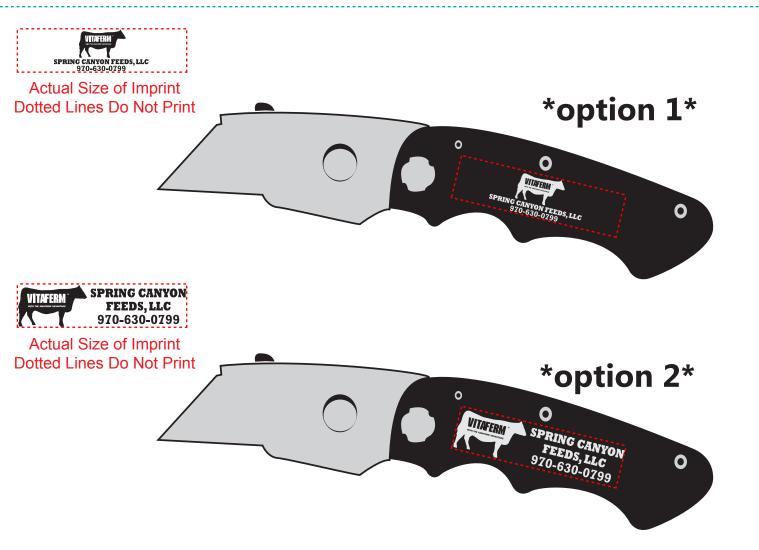

Order#: 127944 Product: Razor Sharp Utility Knife - Black Item #: 1032-102542 Imprint Method: Laser Engraved on the Handle

NOTE: The color of your laser engraved artwork will depend on the nature of the item and it's material.