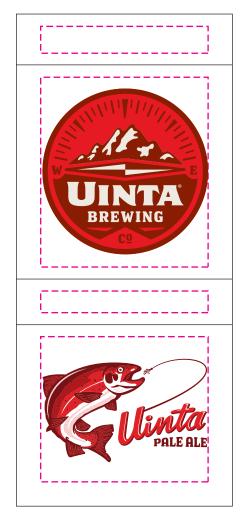

**Order#**: 127914

**Product:** Fly Fishing Matchbook with Flies

**Item #**: 1280-104608

Imprint Method: Digital Print on the Front Cover

Striker

RSCK

Gusset

**Front** 