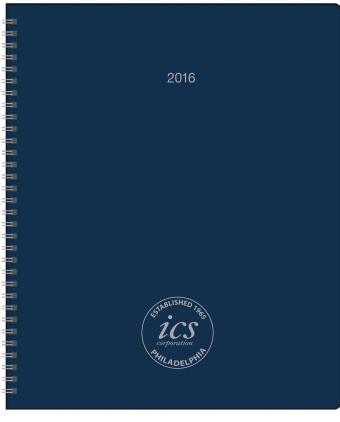

CAREFULLY REVIEW THE ARTWORK ATTACHED.

Order#: 127886

**Product:** Monthly Planner - Navy

Item #: 1146-310392

Imprint Method: Foil Stamp on the Outside Front Cover - Bottom - Metallic Silver

Note: Our manufacturer confirmed that they match the color of the date to the color that you select for your artwork. Thus, I have shown the date in the same metallic silver foil stamp color or your logo