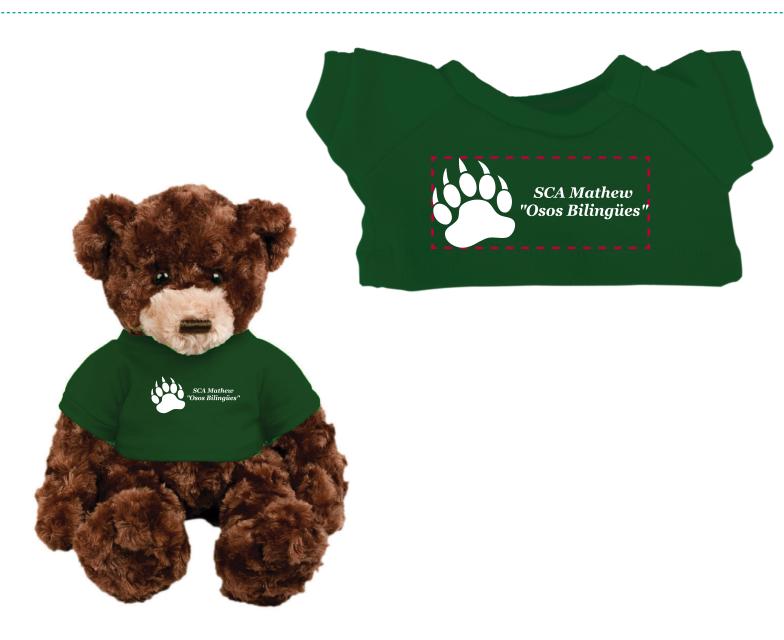

Order#: 127862

Product: Dexter Plush Bear - Dark Brown, Forest Green T Shirt

Item #: 1039-308603

Imprint Method: Screen Print on the T-Shirt - White

## \*\*\*IMPORTANT INFORMATION\*\*\* (PLEASE READ)

Please proof carefully for spelling errors, omissions, and layout accuracy. It is your responsibility to correct any errors. Garrett Specialties assumes no responsibility for errors after a proof has been authorized to print. Please note changes or revisions to your proof from your original instructions may cause revision in your ship date. Delays in paper proof approval also may require a change in your schedule ship dates. Occasionally, some fax machines may distort the image. Please pay close attention to numbers.

It is imperative that you view your e-proof and submit your approval and/or changes promptly to maintain your anticipated delivery date.

Please keep in mind that this virtual proof is not a printed sample of your artwork on our product. The size and placement of the artwork may vary from this proof when actually printed on the product. Carefully review the attached proof for verification of copy & layout.