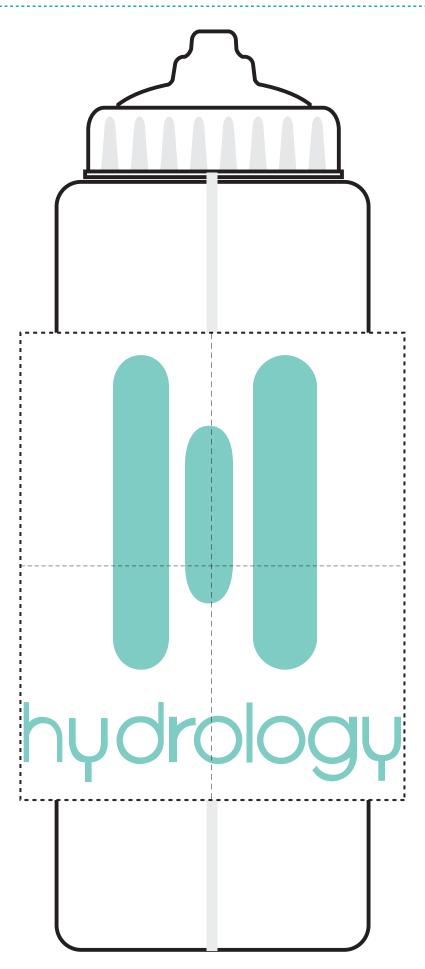

**Order#**: 127791

**Product**: The Sports Quart-V - Pearl White/White

Item #: 1116-313307

Imprint Method: Screen Print on the Front - PMS 3255C

## \*\*\*IMPORTANT INFORMATION\*\*\* (PLEASE READ)

Please proof carefully for spelling errors, omissions, and layout accuracy. It is your responsibility to correct any errors. Garrett Specialties assumes no responsibility for errors after a proof has been authorized to print. Please note changes or revisions to your proof from your original instructions may cause revision in your ship date. Delays in paper proof approval also may require a change in your schedule ship dates. Occasionally, some fax machines may distort the image. Please pay close attention to numbers.

It is imperative that you view your e-proof and submit your approval and/or changes promptly to maintain your anticipated delivery date.

Please keep in mind that this virtual proof is not a printed sample of your artwork on our product. The size and placement of the artwork may vary from this proof when actually printed on the product. Carefully review the attached proof for verification of copy & layout.