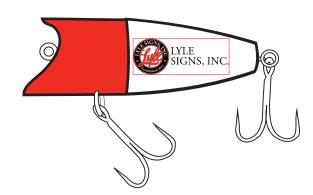

Order#: 127814

**Product:** Hot Shot Popper Fishing Lure

**Item #**: 1280-104605

Imprint Method: Screen Print on the Top - Red 485, Black

Note: Red box indicates imprint area and will not print. Geometric shapes are prone to distortion when imprinted on curved or domed surfaces. As you can see, the imprint area is very small and the fine details in the logo may fill in