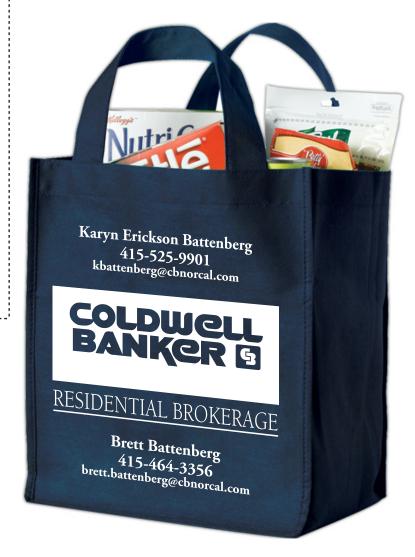

**CAREFULLY REVIEW THE ARTWORK ATTACHED.** 

Order#: 127796

**Product:** Grocery Tote Bag - Navy

Item #: 1206-106835

Imprint Method: Pad Print on the Front - White

Karyn Erickson Battenberg 415-525-9901 kbattenberg@cbnorcal.com

## RESIDENTIAL BROKERAGE

**Brett Battenberg** 415-464-3356 brett.battenberg@cbnorcal.com

> 50% of Actual Size of Imprint Actual Imprint Area-8" x 8" **Dotted Lines Do Not Print**