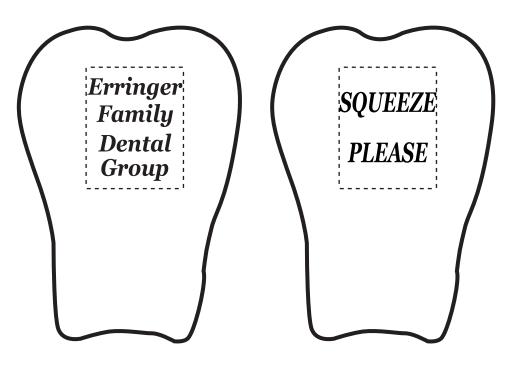

**Order#**: 127762

**Product:** Tooth Stress Ball Item #: 1097-305391

Imprint Method: Pad Print on the Front - Black

Actual Size of Imprint **Dotted Lines Do Not Print** 