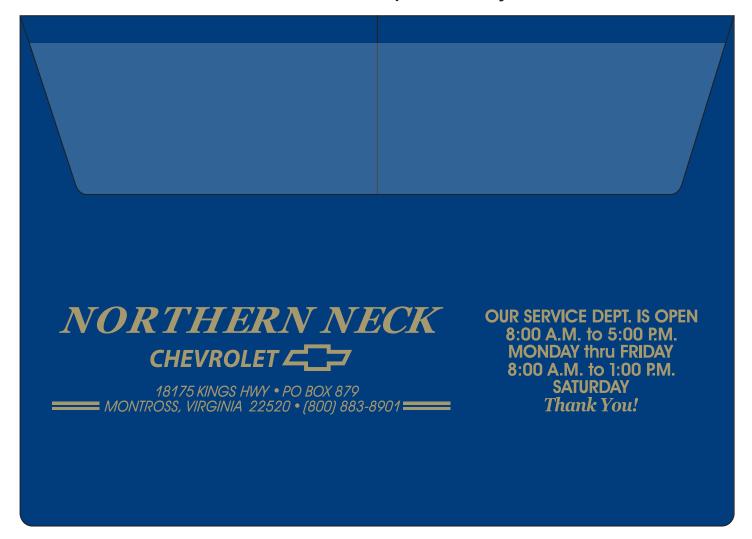

**Order#**: 127726

Product: Deluxe Auto Document Case - Royal

**Item #**: 1206-102773

Imprint Method: Screen Print on the Below Flap - Gold 873

**Imprint size:** 9.5"w x 1.6"h

## reduced for proof only