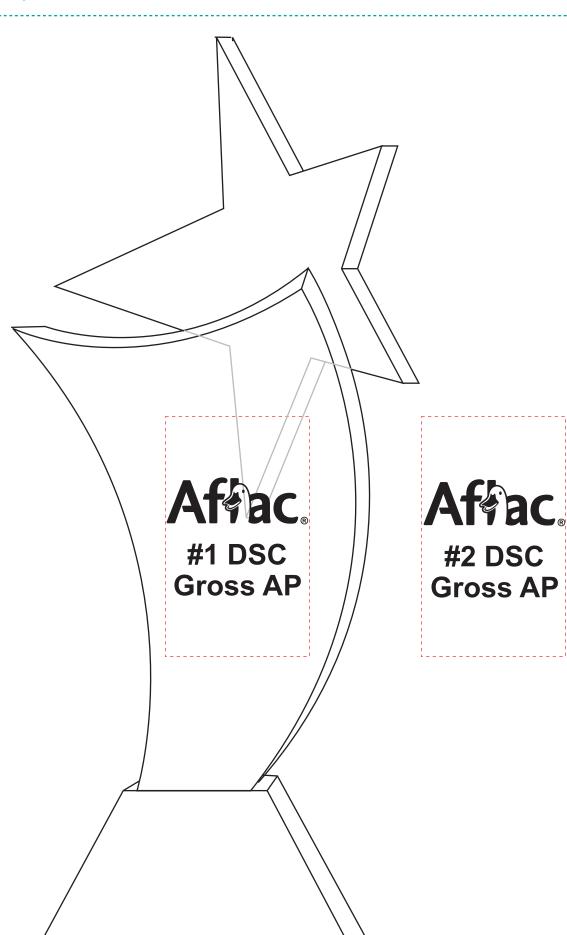

**Order#**: 127676

**Product:** Ascent Star Optically Perfect Award

Item #: 1091-311654

Imprint Method: Sand Etched on the Front

Affac Affac #1 RSC **Gross AP** 

\*\*\*IMPORTANT INFORMATION\*\*\* (PLEASE READ)