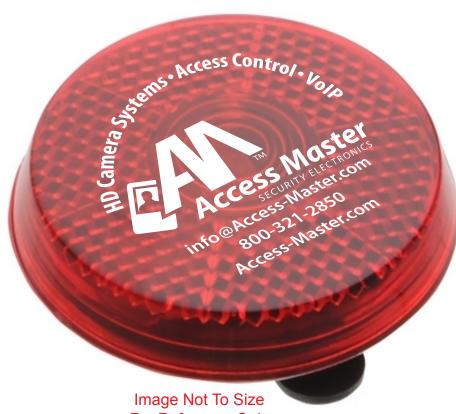

Order#: 127715 Product: Clip On Safety Light Item #: 1008-304540 Imprint Method: Imprint Method:

eProof

Actual Size of Imprint Dotted Lines Do Not Print

For Reference Only