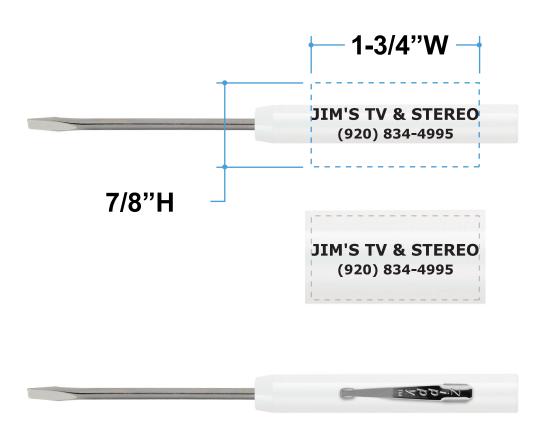

**Order#**: 127704

**Product:** Zippy Screwdriver Flat Blade - White

**Item #**: 1215-104430

Imprint Method: Screen Print on the Handle - Black

## \*\*\*IMPORTANT INFORMATION\*\*\* (PLEASE READ)

Please proof carefully for spelling errors, omissions, and layout accuracy. It is your responsibility to correct any errors. Garrett Specialties assumes no responsibility for errors after a proof has been authorized to print. Please note changes or revisions to your proof from your original instructions may cause revision in your ship date. Delays in paper proof approval also may require a change in your schedule ship dates. Occasionally, some fax machines may distort the image. Please pay close attention to numbers.

It is imperative that you view your e-proof and submit your approval and/or changes promptly to maintain your anticipated delivery date.

Please keep in mind that this virtual proof is not a printed sample of your artwork on our product. The size and placement of the artwork may vary from this proof when actually printed on the product. Carefully review the attached proof for verification of copy & layout.