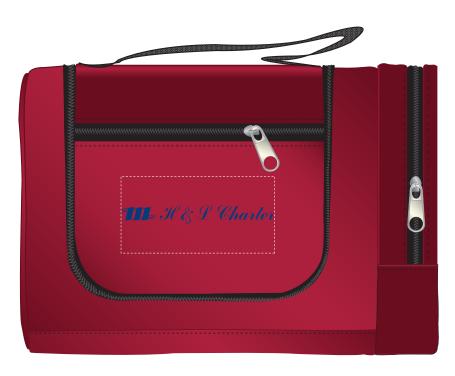

**Order#**: 127692

**Product:** Hanging Toiletry Tote - Red

Item #: 1087-300831

Imprint Method: Silkscreen on the Front Pocket - Navy Blue 281

**40 % OF ACTUAL SIZE** 

100 % OF ACTUAL SIZE