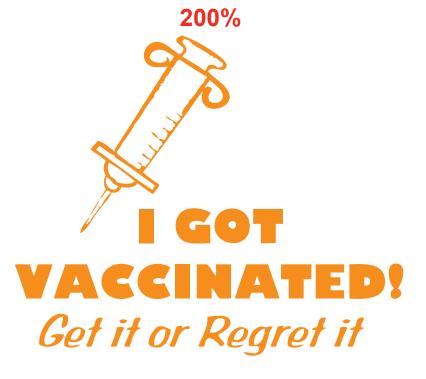

**Order#**: 127680

**Product:** Graduation Cap Stress Ball

Item #: 1008-100791

Imprint Method: Pad Print on the Top Side - Orange 021

## **ACTUAL SIZE**

PLEASE NOTE: LOGO(S) ARE SHOWN AT MAX IMPRINT

Tassel here