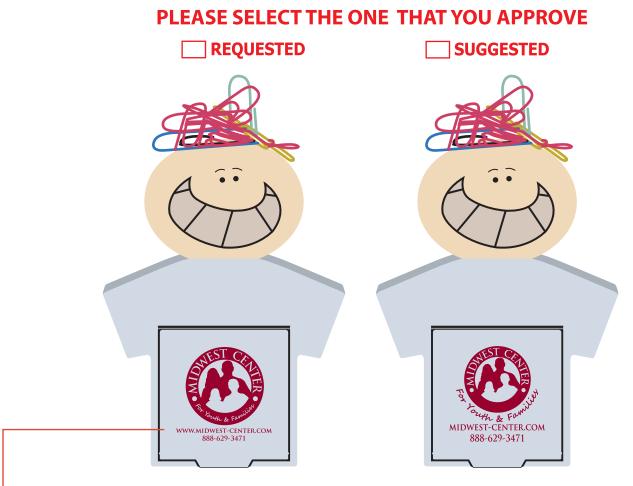

Order#: 127644 Product: Goofy Clip 'n' Flag Set Item #: 1097-311594 Imprint Method: Pad Print on the Front - Burgundy 202

## - Note: The tagline ans website will not be legible. Please see suggested layout.