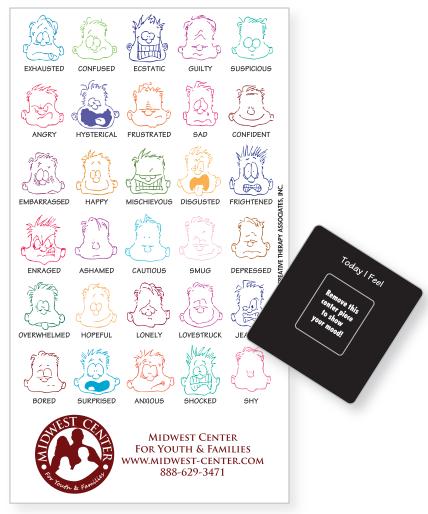

**Order#**: 127644

Product: Mood Magnet Item #: 1090-304043

Imprint Method: 4 Color Process on the Bottom Front

\*\*Magnet is approximately 75% of actual size