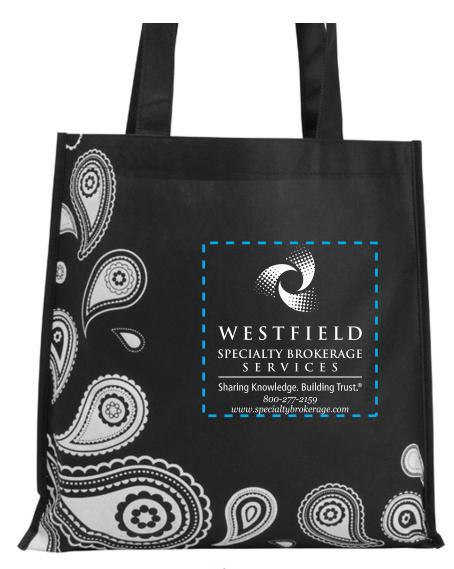

**Order#**: 127605

**Product:** Poly Pro Printed Tote - Paisley Black/White

**Item #**: 1039-308720

Imprint Method: Screen Print on the Front - White

Imprint shown @ 30%