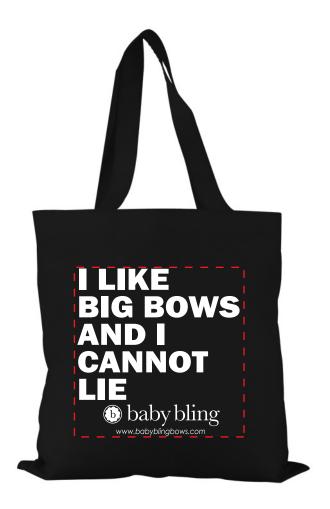

CAREFULLY REVIEW THE ARTWORK ATTACHED.

Order#: 127592

Product: Economy Non-Woven Tote-13" - Black

Item #: 1116-310709

Imprint Method: Screen Print on the Front - White

## ILIKE **BIG BOWS** CANNOT

www.babyblingbows.com

50% of Actual Size of Imprint Actual Imprint Area- 9"W x 9"H **Dotted Lines Do Not Print** 