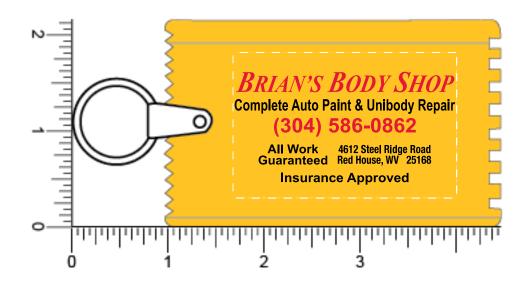

Order#: 127532

**Product:** Credit Card Scraper - Athletic Gold

Item #: 1116-107164

Imprint Method: Pad Print on the Front - Black, Red 186