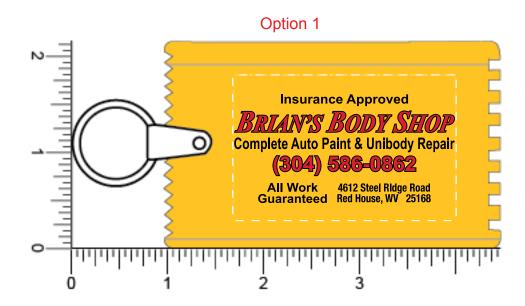

Order#: 127532

**Product:** Credit Card Scraper - Athletic Gold

Item #: 1116-107164

Imprint Method: Pad Print on the Front - Black, Red 186

Option 2: our manufacturer suggested removing the outline for a cleaner imprint