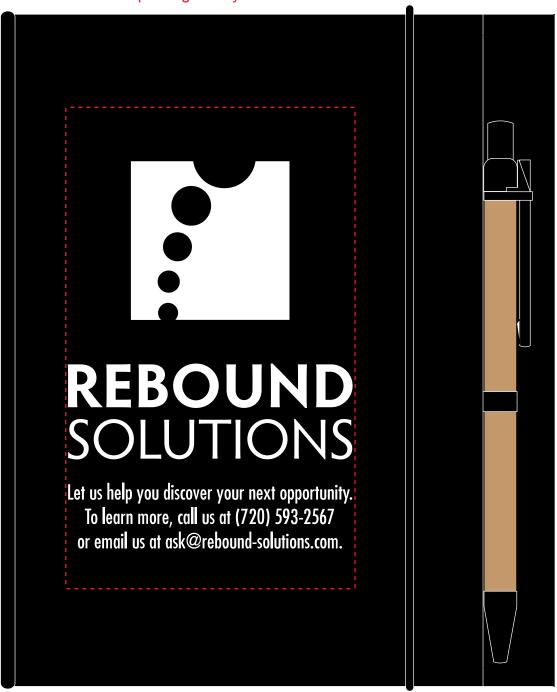

CAREFULLY REVIEW THE ARTWORK ATTACHED.

Order#: 127356

**Product:** Recycled Desk Journal - Black

Item #: 1008-307211

Imprint Method: Screen Print on the Front - White

Note: Imprinting is only available on the front of the item