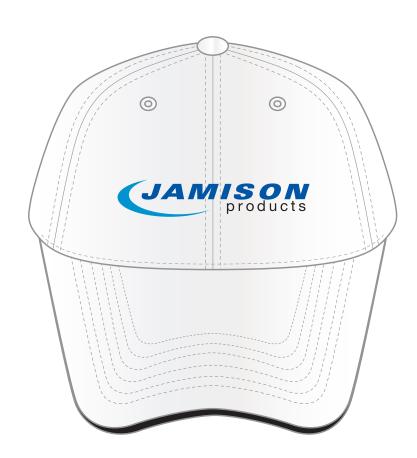

Order#: 127489

**Product:** Sport Sandwich Cap - White

**Item #**: 1087-300996

Imprint Method: Embroidered on the Front