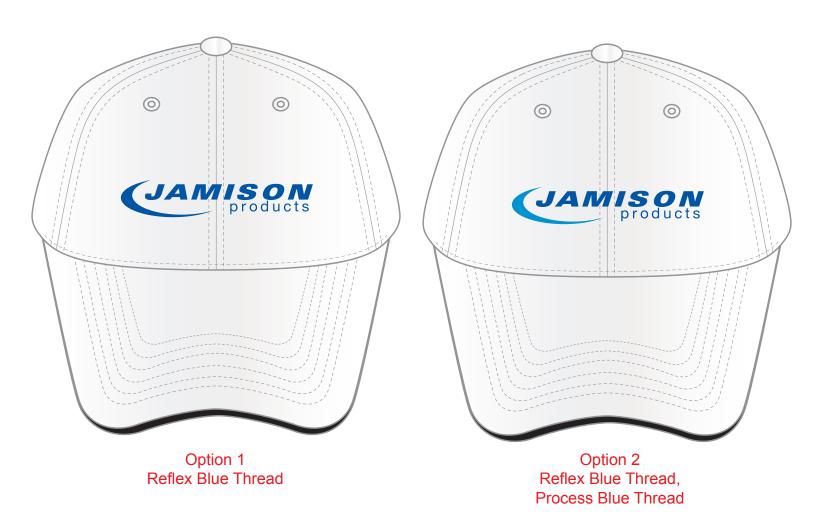

**Order#**: 127489

**Product:** Sport Sandwich Cap - White

Item #: 1087-300996

**Imprint Method**: Embroidered on the Front