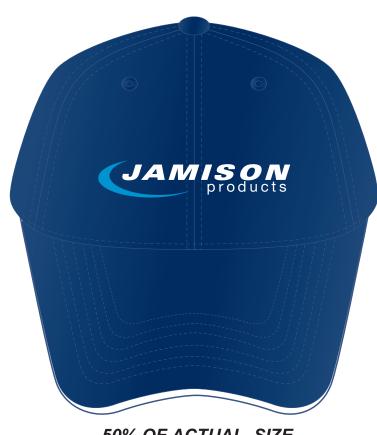

Order#: 127489 Product: Sport Sandwich Cap - Navy Item #: 1087-300996 Imprint Method: Embroidered on the Front - White, Process Blue

eProof

50% OF ACTUAL SIZE