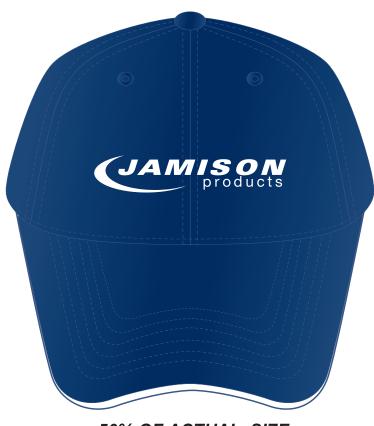

**Order#**: 127489

**Product**: Sport Sandwich Cap - Navy

**Item #**: 1087-300996

Imprint Method: Embroidered on the Front - White

50% OF ACTUAL SIZE

**ART 100% SIZE** 