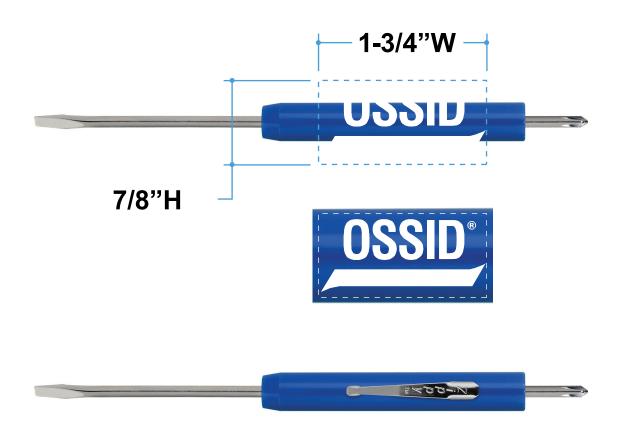

**Order#**: 127476

**Product**: Zippy Screwdriver Flat Blade/ Phillips Blade - Blue

**Item #**: 1215-104434

Imprint Method: Screen Print on the Handle - White