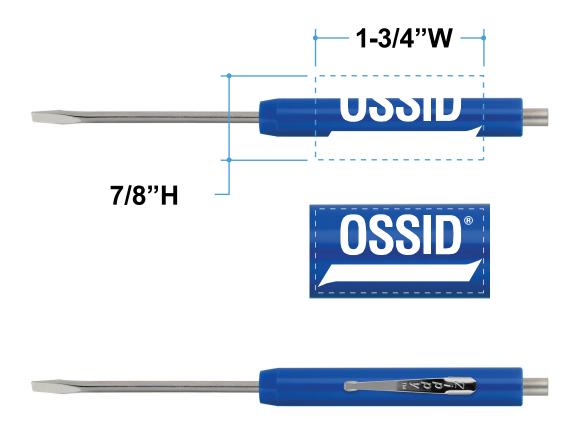

Order#: 127476 Product: Zippy Screwdriver Flat Blade/ MagnetTop - Blue Item #: 1215-104431 Imprint Method: Screen Print on the Handle - White