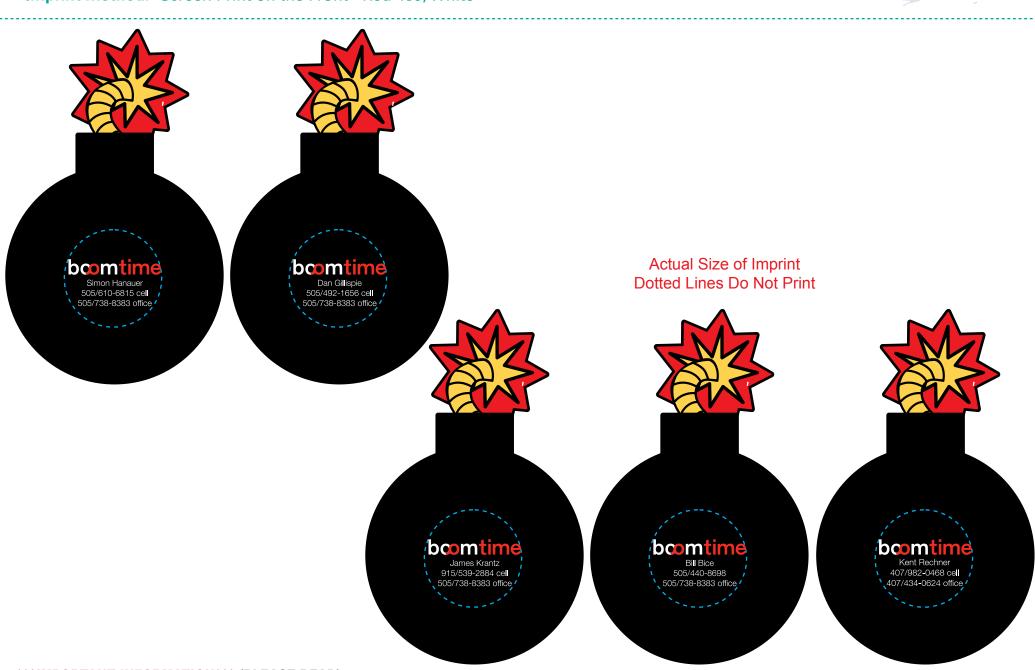

CAREFULLY REVIEW THE ARTWORK ATTACHED.

**Order#**: 127471

**Product:** Bomb with Fuse Stress Reliever

**Item #**: 1008-310642

Imprint Method: Screen Print on the Front - Red 485, White