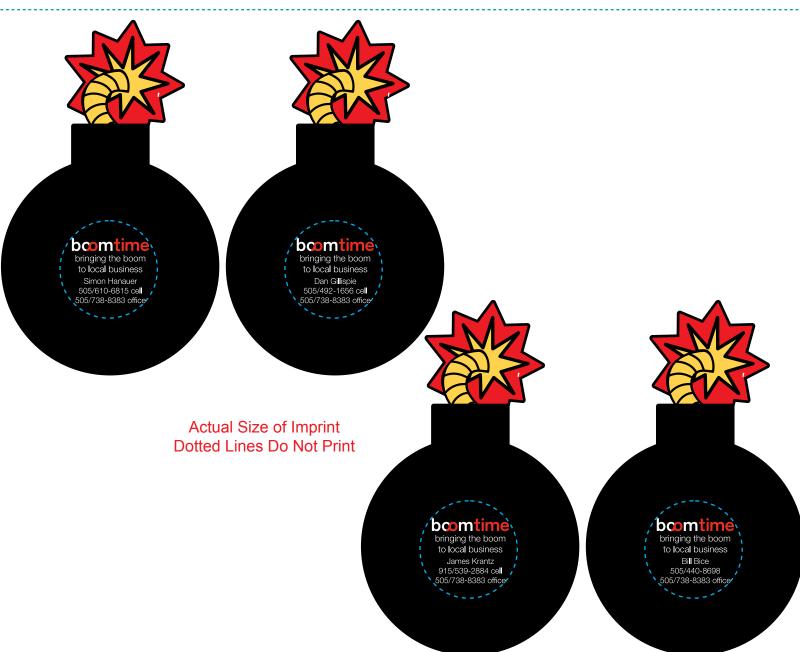

CAREFULLY REVIEW THE ARTWORK ATTACHED.

Order#: 127471

**Product:** Bomb with Fuse Stress Reliever

Item #: 1008-310642

Imprint Method: Screen Print on the Front - Red 485, White