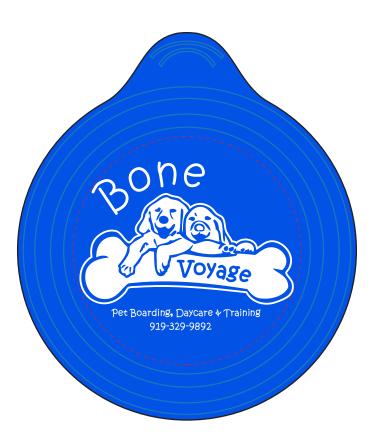

**CAREFULLY REVIEW THE ARTWORK ATTACHED.** 

Order#: 127450

Product: Pet Food Cover - Blue

Item #: 1098-102811

Imprint Method: Screen on the Cover Only - White

Actual Size of Imprint **Dotted Lines Do Not Print** 