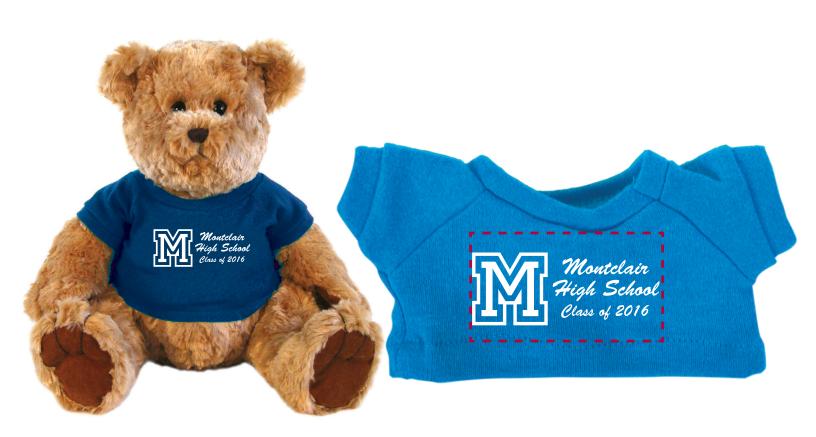

Order#: 127445

**Product:** 12 Inch Traditional Teddy Bear - Royal T Shirt

Item #: 1039-303688

Imprint Method: Screen Print on the Shirt (Center) - White

## \*\*\*IMPORTANT INFORMATION\*\*\* (PLEASE READ)

Please proof carefully for spelling errors, omissions, and layout accuracy. It is your responsibility to correct any errors. Garrett Specialties assumes no responsibility for errors after a proof has been authorized to print. Please note changes or revisions to your proof from your original instructions may cause revision in your ship date. Delays in paper proof approval also may require a change in your schedule ship dates. Occasionally, some fax machines may distort the image. Please pay close attention to numbers.