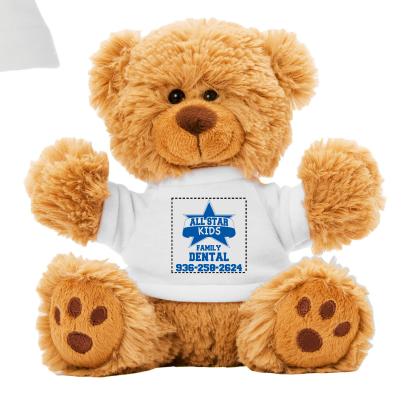

**Order#**: 127412

Product: Cuddly Plush Teddy Bear - White T Shirt

Item #: 1016-309497

Imprint Method: Screen Print on the Shirt (Center) - Reflex Blue

## 100% of actual size