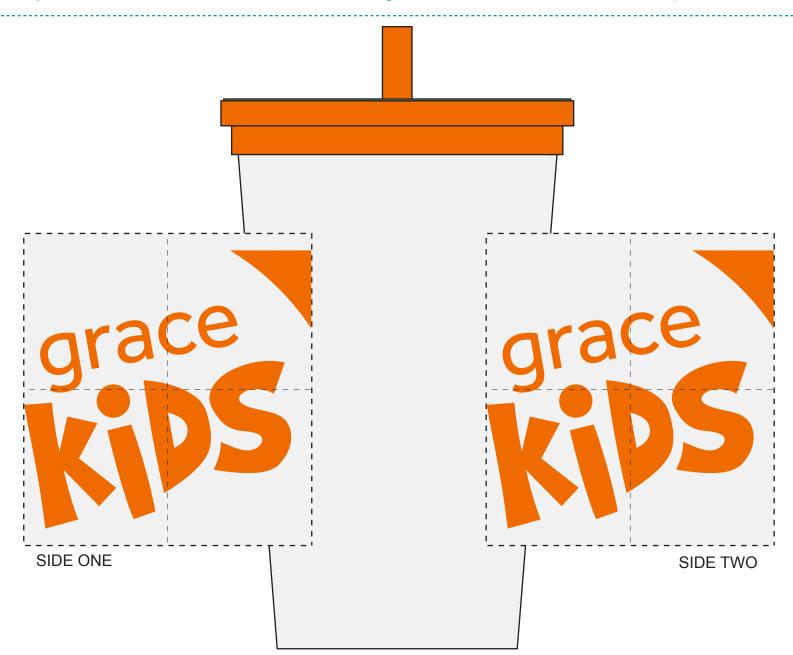

**Order#**: 127384

**Product:** On-The-Go -20 oz Straw Tumbler - Frost/Trans. Orange

**Item #**: 1116-312446

Imprint Method: Screen Print on the Side - Orange 021