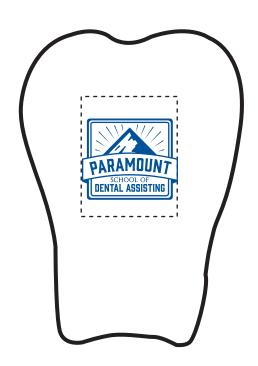

**Order#**: 127378

Product: Tooth Stress Ball Item #: 1097-305391

Imprint Method: Pad Print on the Front - Med. Blue 287