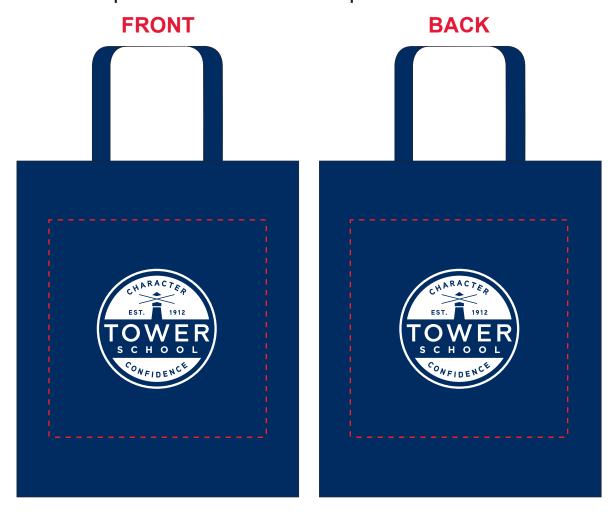

Order#: 127343

**Product:** Grocery Tote Bag - Navy

**Item #**: 1206-106835

Imprint Method: Pad Print on the Front & Back - White

## Note: Art is shown at 25% of actual size Actual Imprint Size- 5"W x 5"H Dotted Line Represents Maximum Imprint Size and Does Not Print