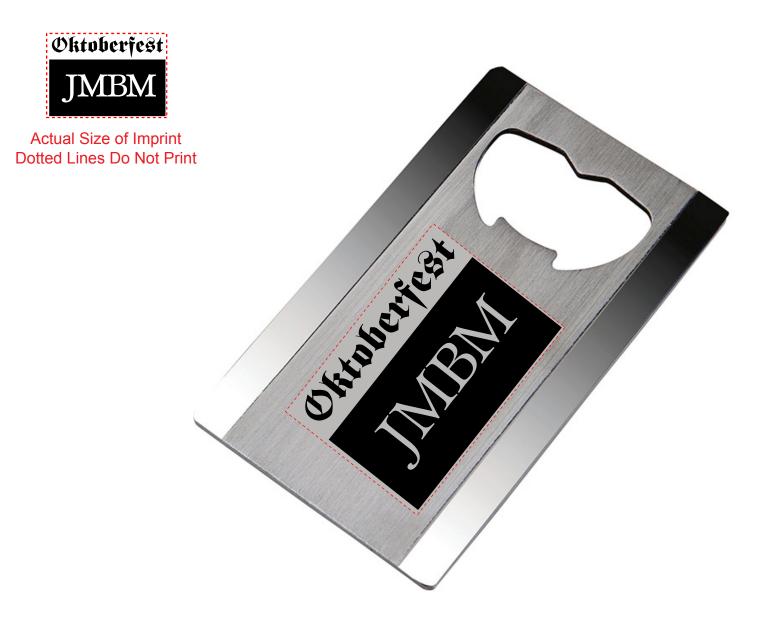

**CAREFULLY REVIEW THE ARTWORK ATTACHED.** 

Order#: 127317 Product: Steel Bottle Opener Item #: 1086-305870 Imprint Method: Pad Print on the Top - Black

eProof