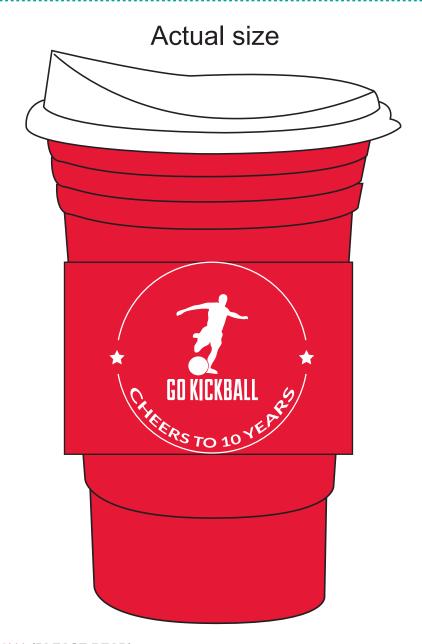

Order#: 127310

**Product**: The Ultimate Party Cup - 16 oz

**Item #**: 1206-311558

Imprint Method: Pad Print on the Front - White