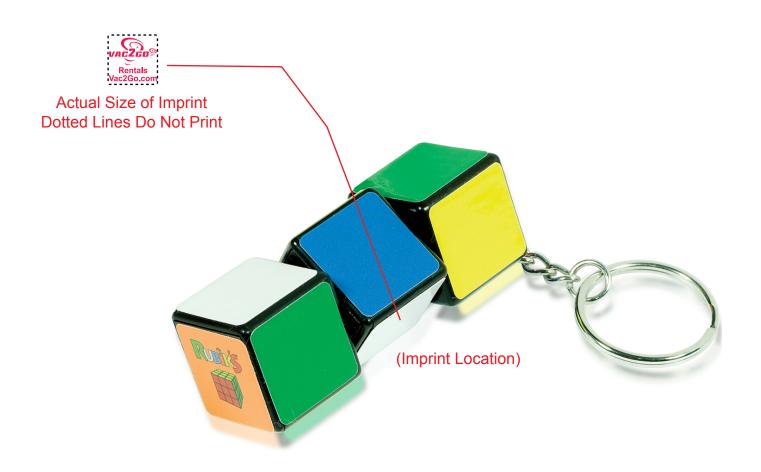

CAREFULLY REVIEW THE ARTWORK ATTACHED.

Order#: 127220

Product: Rubik's® Key Ring **Item #**: 1097-306215

Imprint Method: Silkscreen on the White Panel Center - Red 199