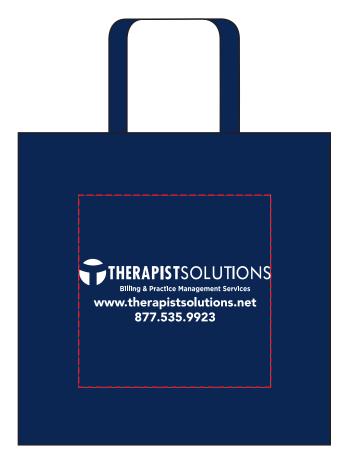

**CAREFULLY REVIEW THE ARTWORK ATTACHED.** 

Order#: 127200 Product: MorgenTote - Non-Woven - Navy Item #: 1206-303837 Imprint Method: Screen Print on the Front - White

eProof

25% of Actual Size of Imprint Enlarge at 400% to View Actual Size Dotted Lines Do Not Print