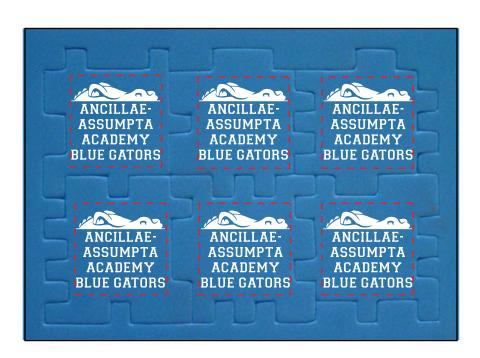

CAREFULLY REVIEW THE ARTWORK ATTACHED.

Order#: 127189

**Product:** Foam Puzzle Cube Item #: 1064-100591

Imprint Method: Pad Print on the All Six Sides - White

Note: I altered the layout of the artwork because the imprint area is very small. I removed the extra outline around the text because I'm concerned it may fill in with such a small imprint area