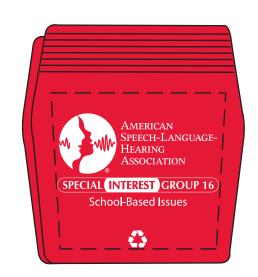

Order#: 127162

Product: Magnet Clip - Recycled - Red

Item #: 1116-303555

Imprint Method: Screen Print on the Front - White

ART NOTES: "AMERICAN SPEECH.. LOGO ENLARGED AND CENTERED TO PRINT LEGIBLY FOR BEST IMPRINT. RECYCLE SYMBOL ADDED. ® WILL FILL IN