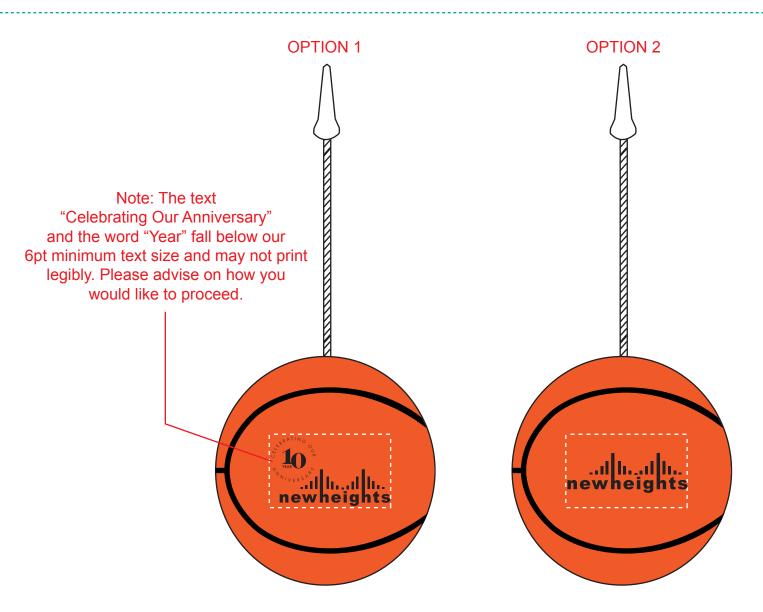

CAREFULLY REVIEW THE ARTWORK ATTACHED.

**Order#**: 127159

Product: Basketball Memo Holder Stress Ball

Item #: 1008-305034

Imprint Method: Pad Print on the Back (Above the Line) - Black