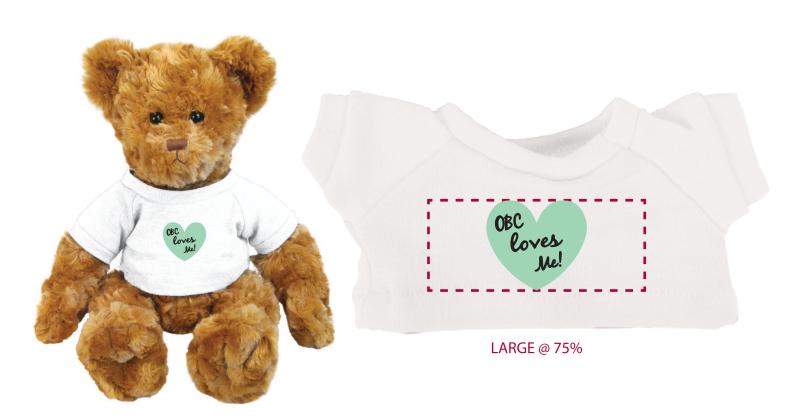

Customer Service E-mail: service@garrettspecialties.com

**Order#**: 127117

Product: Dexter Plush Bear - Tan - White T Shirt

Item #: 1039-308602

Imprint Method: Screen Print on the T-Shirt - PMS353, Black

## \*\*\*IMPORTANT INFORMATION\*\*\* (PLEASE READ)

Please proof carefully for spelling errors, omissions, and layout accuracy. It is your responsibility to correct any errors. Garrett Specialties assumes no responsibility for errors after a proof has been authorized to print. Please note changes or revisions to your proof from your original instructions may cause revision in your ship date. Delays in paper proof approval also may require a change in your schedule ship dates. Occasionally, some fax machines may distort the image. Please pay close attention to numbers.

It is imperative that you view your e-proof and submit your approval and/or changes promptly to maintain your anticipated delivery date.

Please keep in mind that this virtual proof is not a printed sample of your artwork on our product. The size and placement of the artwork may vary from this proof when actually printed on the product. Carefully review the attached proof for verification of copy & layout.