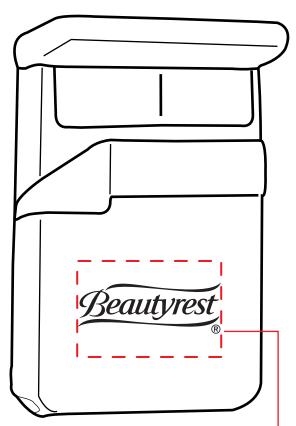

Order#: 127116 Product: Bed Squeezies Stress Reliever Item #: 1364-311233 Imprint Method: Screen Print on the Top of Bed - Black

eProof

Actual Size of Imprint Dotted Lines Do Not Print

Note: The "R" registration mark was enlarged to prevent it from filling in when printed