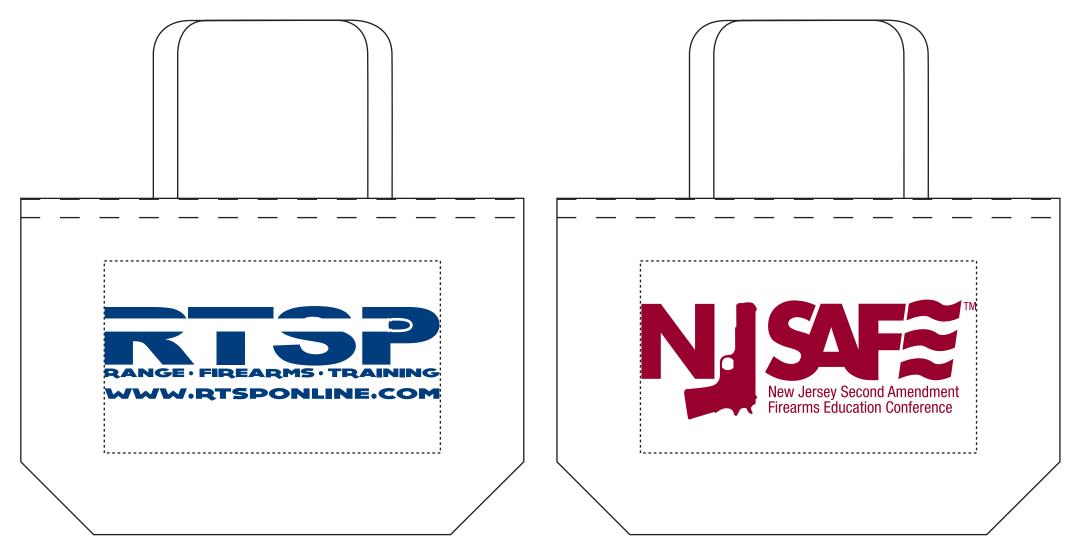

CAREFULLY REVIEW THE ARTWORK ATTACHED.

Order#: 127112

**Product:** Magnolia Large Polypropylene Convention Tote Bag

**Item #**: 1206-104742

Imprint Method: Screen Print on the Front & Back - Navy 281, Burgundy 202

25% of Actual Size of Imprint Enlarge or View at 400% for Actual Size **Dotted Lines Do Not Print** 