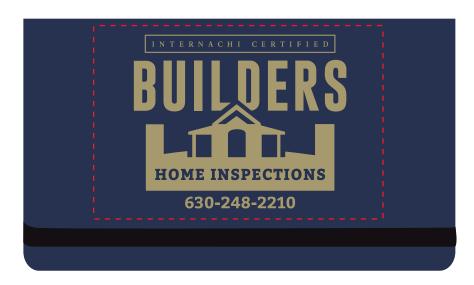

Order#: 127110

**Product:** Business Card Sticky Pack - Navy

Item #: 1097-303660

Imprint Method: Screen Print on the Front Side

OPTION 1 Stock Metallic Gold 873

OPTION 2 Stock Dark Yellow 1235

Actual Size of Imprint
Dotted Lines Do Not Print
Note: Logo size has been reduced by 10%