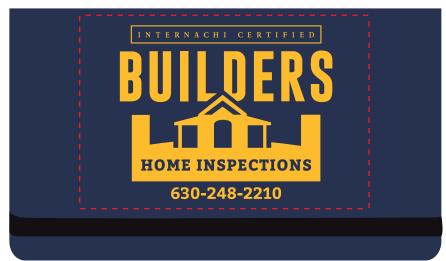

Order#: 127110

**Product:** Business Card Sticky Pack - Navy

Item #: 1097-303660

Imprint Method: Screen Print on the Front Side

OPTION 1 Stock Metallic Gold 873

OPTION 2 Stock Dark Yellow 1235

Actual Size of Imprint
Dotted Lines Do Not Print
Note: Logo size has been reduced by 10%